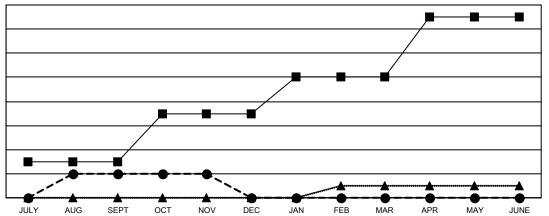

## GOALS AND ACTUAL NEW CLUBS CUMULATIVE

-■- CURRENT YEAR GOALS FOR NEW CLUBS

- CURRENT YEAR ACTUAL NEW CLUBS

▲ - LAST YEAR ACTUAL NEW CLUBS