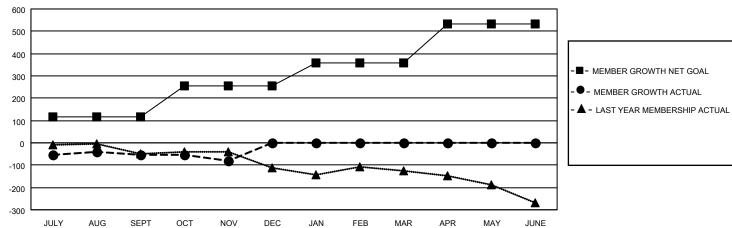

## GOALS AND ACTUAL MEMBERS CUMULATIVE

| DROPPED CLUBS: 2 |     | 74 CLUBS OF 304 ADDED 1 OR MORE<br>NEW MEMBERS | GENDER DISTRIBUTION  MALE 4,818 (71.45%) |                |       |
|------------------|-----|------------------------------------------------|------------------------------------------|----------------|-------|
| DROPPED MEMBERS  |     |                                                | FEMALE                                   | 1,925 (28.55%) |       |
| DECEASED         | 48  | CLICK HERE FOR CUMULATIVE                      | TOTAL FAMILY UNIT MEMBERS                |                | 1,048 |
| CLUB CANCELLED 0 |     | MEMBERSHIP DATA                                |                                          |                | 504   |
| OTHER            | 229 |                                                | FAMILY MEMBERS PAYING HALF DUES          |                | 531   |
| TOTAL            | 277 |                                                | DOEG                                     |                |       |

## GAT MONTHLY MEMBERSHIP PROGRESS REPORT

Multiple District 5

**LOCATION: NORTH DAKOTA** 

Results as of: 11/30/2020

| Clubs         |               |             |               | Members               |                        |                         |                                                    |  |
|---------------|---------------|-------------|---------------|-----------------------|------------------------|-------------------------|----------------------------------------------------|--|
|               | RESULTS FOR   | R 2020-2021 |               | RESULTS FOR 2020-2021 |                        |                         |                                                    |  |
| QUARTER       | NEW CLUB GOAL | NEW CLUBS   | DROPPED CLUBS | QUARTER MEMI          | BER GROWTH NET<br>GOAL | MEMBER GROWTH<br>ACTUAL | DROPPED<br>MEMBERS ACTUAL<br>(including transfers) |  |
| JULY/AUG/SEPT | 3             | 2           | 2             | JULY/AUG/SEPT         | 116                    | 127                     | 154                                                |  |
| OCT/NOV/DEC   | 4             | 0           | 0             | OCT/NOV/DEC           | 140                    | 99                      | 123                                                |  |
| JAN/FEB/MAR   | 3             | 0           | 0             | JAN/FEB/MAR           | 102                    | 0                       | 0                                                  |  |
| APR/MAY/JUNE  | 5             | 0           | 0             | APR/MAY/JUNE          | 175                    | 0                       | 0                                                  |  |